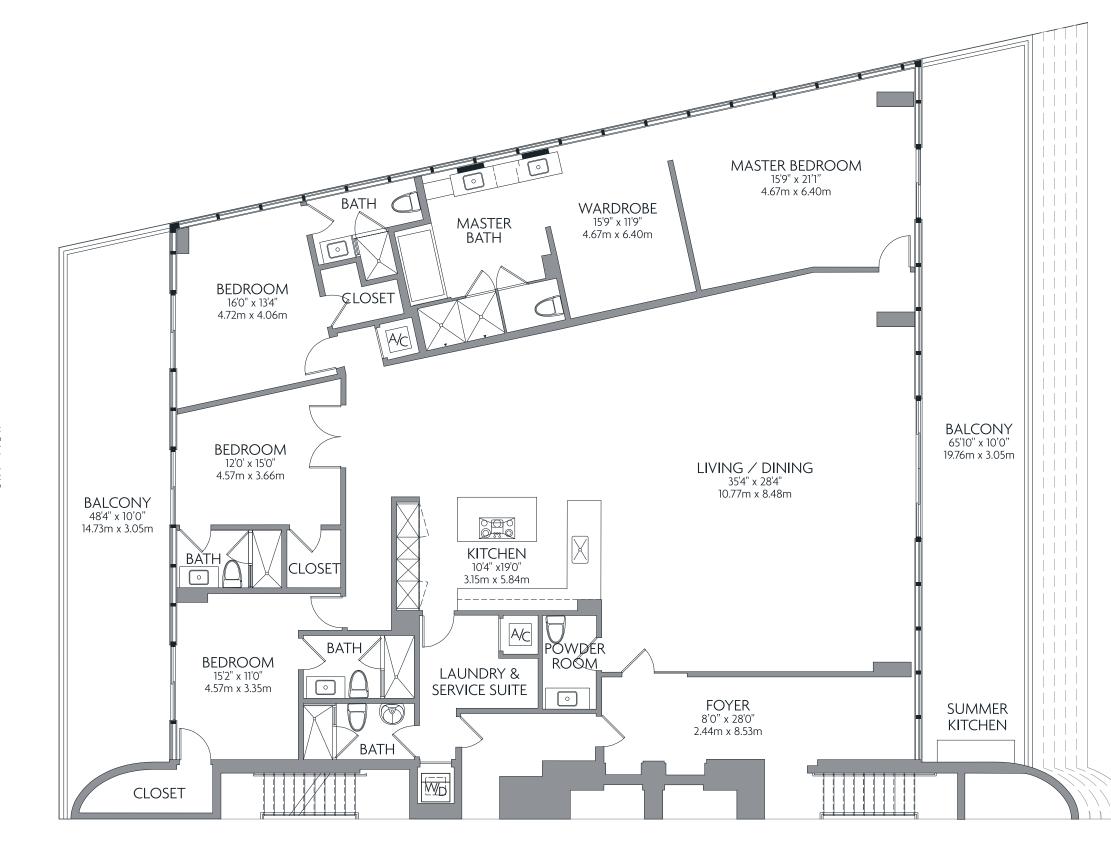

BAY VIEW

## RESIDENCE A 4 BEDROOMS / 5.5 BATHROOMS

| INTERIOR | 3,927 SF | 364.83 M <sup>2</sup> |
|----------|----------|-----------------------|
| TERRACE  | 1,137 SF | 105.63 M <sup>2</sup> |
| TOTAL *  | 5,064 SF | 470.46 M <sup>2</sup> |

\*Floor Plan shown on 9th Floor, add or subtract 64 SF  $\checkmark$  5.9  $M^2$  per level

Privé offers 160 graciously appointed residences in two dramatically angled, 16-story buildings. Featuring flowthrough layouts with soaring, ten-foot ceilings, each Privé residence offers dramatic views of both the Atlantic Ocean and the Intracoastal Waterway through expansive floor-to-ceiling windows.

Private elevator foyers lead to spacious, well-proportioned spaces ranging from 2,585 to over 9.000 square feet. Exceptional fixtures and finishes include European kitchens and baths, plus elaborate summer kitchens for outdoor entertaining on deep, private terraces.

Stated measurements and dimensions of residences are measured to the exterior boundaries of the exterior walls and the centerline of interior demising walls and in fact vary from the dimensions that would be determined by using the description and definition of the "Unit" set forth in the Declaration (which generally only includes the interior airspace between the perimeter walls and excludes all interior structural components and other common elements). This method of measurement used herein is generally used in sales materials and is provided to allow a prospective buyer to compare the Units with units in other projects that utilize the same method. Balconies are not part of the Unit. Measurements of rooms set forth on floorplans are generally taken at the farthest points of each given room (as if the room were a perfect rectangle), without regard for any cutouts or variations. Accordingly, the interior air space dimensions of the actual room will typically be smaller than the product obtained by multiplying the stated length and width. All measurements and dimensions are estimates based on preliminary plans which will vary with actual construction. All floorplans, specifications and other development plans are proposed and conceptual only, and are subject to change and will not necessarily accurately reflect the final plans and specification.